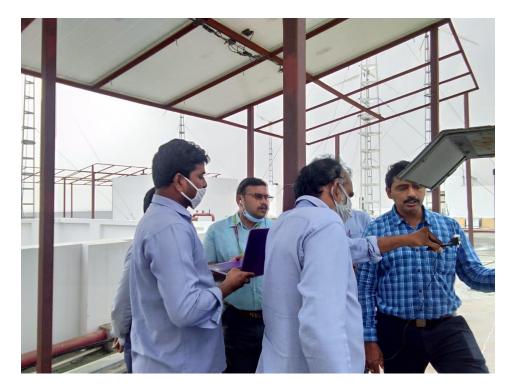

DAY 4: As per the Schedule today the resource person Mr D Seshi Reddy converted the virtual tour on KLEF campus solar and wind grids. The system architecture and components detail description is explained. Participants were shown the wind turbines setup and solar grids and control room monitoring using software.

Pictures: Screen shots of National Energy conservation Week Events

The events are conducted as per the schedule, the targeted audience covered this program were II, III and Final year B.tech EEE, ECM and Faculty and scholars of EEE