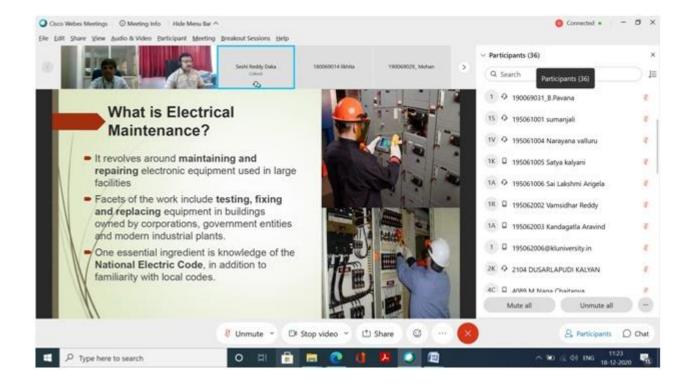

### DAY 1:

The Resource Person Mr BLN SIVA PRAKASH has delivered a lecture on Design Standards of POWER DISTRIBUTION PRODUCTS for Energy conservation on 14<sup>th</sup> December 2020 at 10 am. The covered topics were Various Electric components and equipment specifications and maintenance like Circuit breakers and Relays etc,. The Questionary session is productive.

Pictures: Screen shots of National Energy conservation Week Events

The events are conducted as per the schedule, the targeted audience covered this program were II, III and Final year B.tech EEE, ECM and Faculty and scholars of EEE